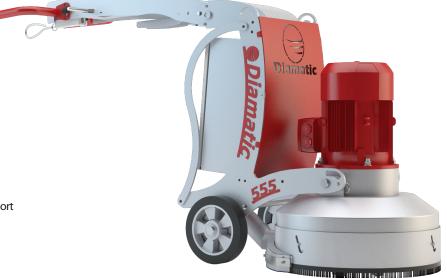

# **BMG-555**

## PLANETARY GRINDER/POLISHER

## **Main Assets**

- . 3 head planetary design
- Separate drive system for main drum and planetary disks
- · Heavy duty industrial machine
- Variable speed control
- Dust free operation when connected to a BDC-3140 or a BDC-1330LLP dust collector
- Can be used wet or dry
- · Shroud brush and squeegee attachment
- European style waterproof power connectors
- Designed for easy disassembly for mobilization and transport
- Ideal for medium size projects including retail, residential and custom work
- Engineered to work with Diamag magnetic plate system

# **TECHNICAL DATA**

| Working width        | 22" (559mm)            |
|----------------------|------------------------|
| Motor power          | 7.37 hp electric motor |
| Power                | 230 V, 1ø, 60 HZ       |
| Dimensions L / W / H | 81"L/22"W/46" H        |
| Weight               | 600 lbs (machine only) |
| Dust Hose Connection | 3" Hose                |
| Power Cord           | 50' - 6/4 cable        |
| Amperage             | 32/63Amp               |
| Tooling Diameter     | 7"                     |
|                      |                        |